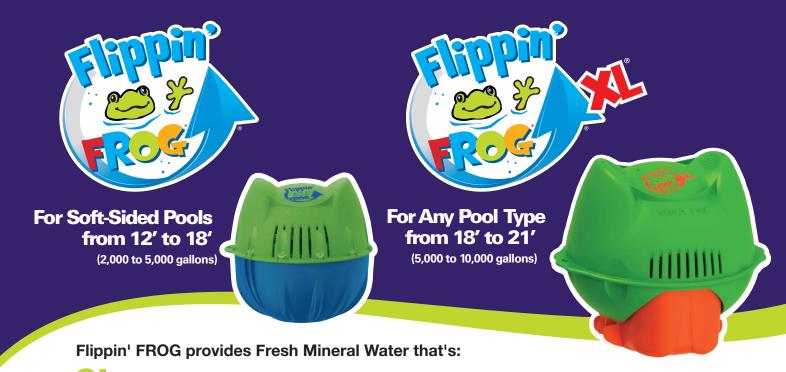

## Complete Pool Care Systems

For Pools 12' to 21' (2,000-10,000 gallons)

Cleaner - Because it kills bacteria two ways with minerals up to 50%\* less chlorine

Clearer - Because it keeps the PH in range for effective pool care

Softer - Because the minerals condition the water for softness

Easier - Because the cartridges are pre-filled for no mess, no guess, no stress pool care!

Minerals last
6 Months

Chlorine lasts
3-4 weeks