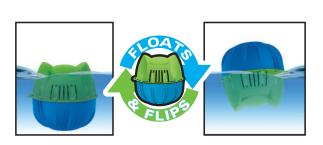

## The Complete Pool Care System that Floats in the pool and Flips over when empty

ī.

<sup>\*</sup> Compared to the minimum EPA recommended chlorine level of 1.0 ppm for a stabilized swimming pool.