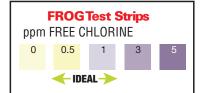

## Why FROG® Test Strips?

- It's the only way to ensure Fresh Mineral Water
- It's the only strip with the ideal chlorine range for Flippin' FROG pools
- Most test strips show 0.5 ppm as too low, but it's perfect when using FROG minerals
- FROG Test Strips help dial in the right setting for your pool
- The result: Your chlorine cartridge will last up to 50% longer!

**Ideal Range** with Minerals

Their "OK" Range is T00 high!

The only way to ensure

MANUFACTURED BY

© King Technology, Inc. The following are trademarks of King Technology, Inc. FROG BAM® FROG® SmartChlor® FROG Jump Start®