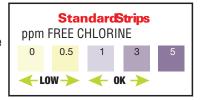

## Why FROG® Test Strips?

- It's the only way to ensure Fresh Mineral Water
- It's the only strip with the ideal chlorine range for Flippin' FROG pools
- Most test strips show 0.5 ppm as too low, but it's perfect when using FROG minerals
- FROG Test Strips help dial in the right setting for your pool
- The result: Your chlorine cartridge will last up to 50% longer!

**Ideal Range** with Minerals

Their "OK" Range is T00 high!

The only way to ensure

MANUFACTURED BY

© King Technology, Inc. The following are trademarks of King Technology, Inc. FROG BAM® FROG® SmartChlor® FROG Jump Start®