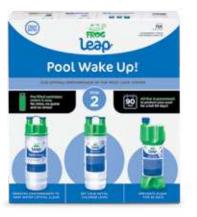

# Stress-free seasonal pool care

STEP 2 IN THE FROG LEAP SYSTEM GUARANTEES 90-DAY ALGAE PROTECTION

Use once in the spring to prepare your pool for a fun, worry-free summer.

Use again in the fall to protect your pool all winter and make spring start-up a breeze.

## Pool Wake Up!

## **Pool Hibernation**<sup>®</sup>

**Reveille**<sup>®</sup> Establishes the chlorine

Prevents algae for 90 days - guaranteed!

Don't be confused by standard test strips. Only FROG test strips help you maintain Fresh Mineral Water<sup>®</sup>perfectly.