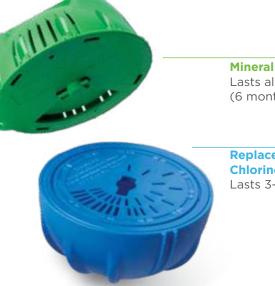

## No guess, no stress floaters

Mineral Cartridge Lasts all season (6 months)

Replacement **Chlorine Cartridge** Lasts 3-4 weeks

Kills bacteria 2 ways with minerals and chlorine.

Floats in pool — flips when empty. Simply replace chlorine cartridge.