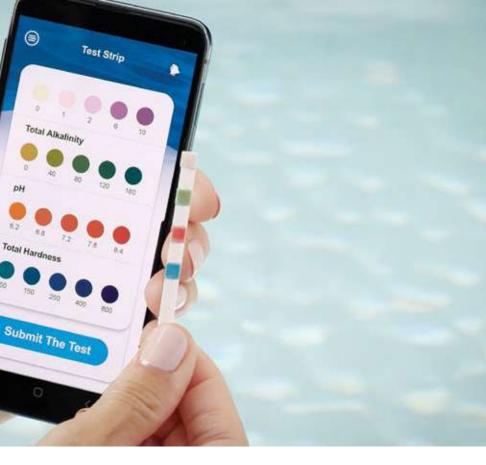

## WHY FROG TEST STRIPS?

- FROG Test Strips help dial in the right setting for your pool, ensuring Fresh Mineral Water<sup>®</sup>
- The only test strip with the ideal chlorine range for FROG pools
- Your Pacs will last up to 50% longer
- Works with all FROG products

## **Pool Hibernation**<sup>®</sup>

**Reveille**<sup>®</sup> Establishes the chlorine

Prevents algae for 90 days - guaranteed!

Don't be confused by standard test strips. Only FROG test strips help you maintain Fresh Mineral Water<sup>®</sup>perfectly.

Using standard test strips can lead to

FOR SOFT-SIDED POOLS 2K TO 5K GALLONS

skimmer baskets - no assembly.

We know how difficult it can be to read a test strip and then determine how much of which chemical to add.

The FROG Water Care App takes the work out of water testing and gives you simple, easy directions to correct any situation.

With helpful videos, timely reminders and effective troubleshooting, this is the only water care app you'll need.