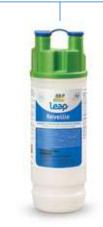

## **Pool Hibernation**<sup>®</sup>

**Reveille**<sup>®</sup> Establishes the chlorine

Prevents algae for 90 days - guaranteed!

Don't be confused by standard test strips. Only FROG test strips help you maintain Fresh Mineral Water<sup>®</sup>perfectly.