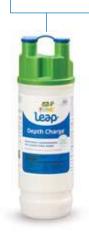

**Depth Charge**<sup>®</sup> Removes contaminants to keep water crystal clear.

level in your pool.