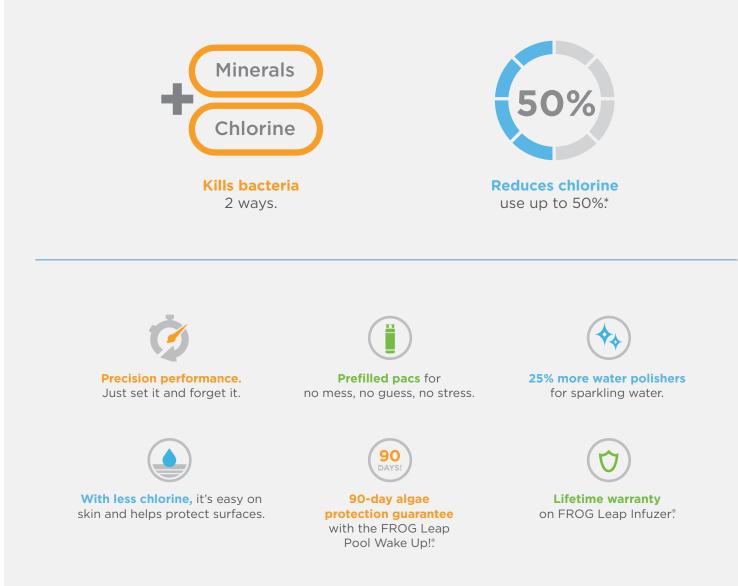

It's the alternative way to sanitize – and offers these 4 ADVANTAGES:

CLEANER because it kills bacteria 2 ways – with minerals and a low level of chlorine.

Minerals help keep the pH balanced for CLEARER water that shines.

Minerals condition the water for a SOFTER feel.

Cartridges are prefilled for no mess, no guess, and no stress – making maintenance EASIER.

Lower your chlorine use up to 50% with minerals.\*

Using less chlorine minimizes faded swimsuits and drying out skin or hair.

Flippin' FROG<sup>®</sup> and Flippin' FROG XL's<sup>®</sup> Floats & Flips Technology<sup>®</sup> will take the guesswork out of water care. It's a one-step Fresh Mineral Water<sup>∞</sup>sanitizer that floats then flips when it's time to replace the chlorine cartridge.