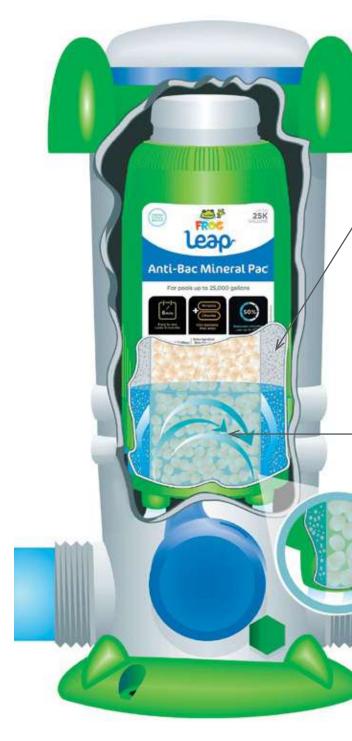

## **Torpedo Pac**<sup>®</sup>

Replace every 2-3 weeks throughout your swim season

Water simultaneously flows through the FROG Leap Infuzer combining the minerals and chlorine to create Fresh Mineral Water<sup>∞</sup>in the pool

## The FROG Leap System comes in 2 sizes

USE THE FROG LEAP INFUZER ON SMALLER POOLS