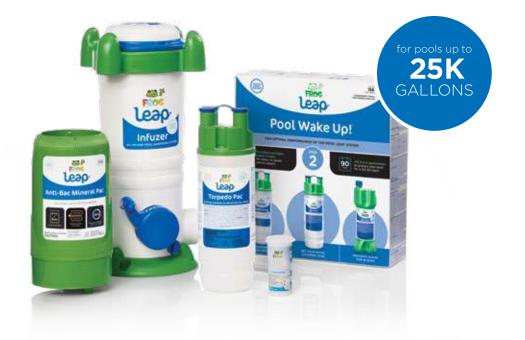

## All-in-one pool sanitizing system

## The FROG Leap System comes in 2 sizes

USE THE FROG LEAP INFUZER ON SMALLER POOLS