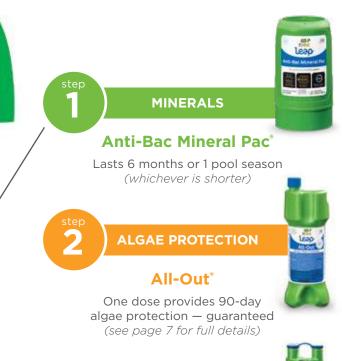

# Stress-free seasonal pool care

STEP 2 IN THE FROG LEAP SYSTEM GUARANTEES 90-DAY ALGAE PROTECTION

Use once in the spring to prepare your pool for a fun, worry-free summer.

Use again in the fall to protect your pool all winter and make spring start-up a breeze.

## **Pool Hibernation**<sup>®</sup>

**Reveille**<sup>®</sup> Establishes the chlorine

Prevents algae for 90 days - guaranteed!

Don't be confused by standard test strips. Only FROG test strips help you maintain Fresh Mineral Water<sup>®</sup>perfectly.