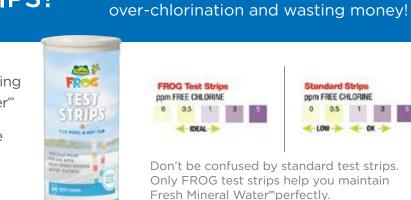

## WHY FROG TEST STRIPS?

- FROG Test Strips help dial in the right setting for your pool, ensuring Fresh Mineral Water<sup>®</sup>
- The only test strip with the ideal chlorine range for FROG pools
- Your Pacs will last up to 50% longer
- Works with all FROG products

## **Pool Hibernation**<sup>®</sup>

**Reveille**<sup>®</sup> Establishes the chlorine

Prevents algae for 90 days - guaranteed!

Don't be confused by standard test strips. Only FROG test strips help you maintain Fresh Mineral Water<sup>®</sup>perfectly.

Using standard test strips can lead to

FOR SOFT-SIDED POOLS 2K TO 5K GALLONS