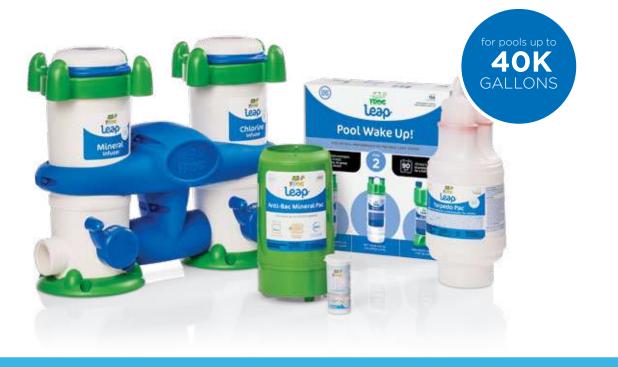

## All-in-one pool sanitizing system

## CHLORINE

## **Torpedo Pac**<sup>®</sup>

Replace every 2-3 weeks throughout your swim season

Water simultaneously flows through the FROG Leap Infuzer combining the minerals and chlorine to create Fresh Mineral Water<sup>∞</sup>in the pool

## The FROG Leap System comes in 2 sizes

USE THE FROG LEAP INFUZER ON SMALLER POOLS

## Double the fun

WITH FROG LEAP TWIN® FOR LARGER POOLS

## Pool Wake Up!