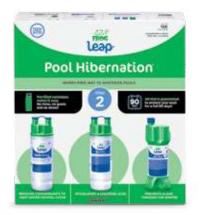

# Stress-free seasonal pool care

STEP 2 IN THE FROG LEAP SYSTEM GUARANTEES 90-DAY ALGAE PROTECTION

Use once in the spring to prepare your pool for a fun, worry-free summer.

Use again in the fall to protect your pool all winter and make spring start-up a breeze.

## **Pool Hibernation**<sup>®</sup>

**Reveille**<sup>®</sup> Establishes the chlorine

Prevents algae for 90 days - guaranteed!

Don't be confused by standard test strips. Only FROG test strips help you maintain Fresh Mineral Water<sup>®</sup>perfectly.