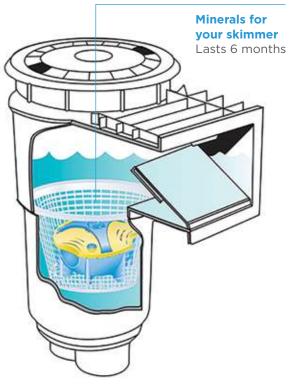

skimmer baskets - no assembly.

We know how difficult it can be to read a test strip and then determine how much of which chemical to add.

The FROG Water Care App takes the work out of water testing and gives you simple, easy directions to correct any situation.