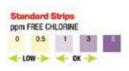

## WHY FROG TEST STRIPS?

- FROG Test Strips help dial in the right setting for your pool, ensuring Fresh Mineral Water<sup>®</sup>
- The only test strip with the ideal chlorine range for FROG pools
- Your Pacs will last up to 50% longer
- Works with all FROG products

## **Pool Hibernation**<sup>®</sup>

**Reveille**<sup>®</sup> Establishes the chlorine

Prevents algae for 90 days - guaranteed!

Don't be confused by standard test strips. Only FROG test strips help you maintain Fresh Mineral Water<sup>®</sup>perfectly.

Using standard test strips can lead to

FOR SOFT-SIDED POOLS 2K TO 5K GALLONS