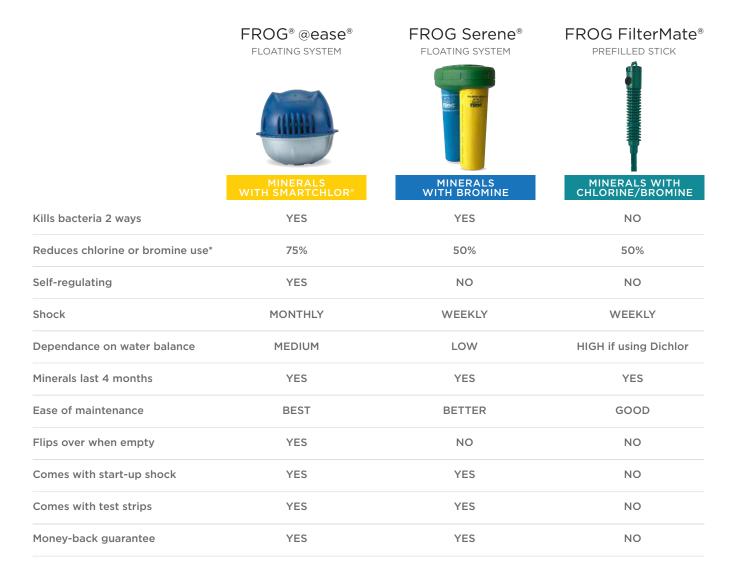

## SELECTING THE RIGHT SANITIZER FOR YOU

For hot tubs up to 600 gallons

<sup>\*</sup>Compared to the minimum ANSI recommended bromine or chlorine level of 2.0 ppm for a hot tub.

<sup>∞</sup>For pools and hot tubs.

FROG @ease is the easiest hot tub water care system. It's so easy, you shock only once a month!

Your hot tub water will always be ready to use with the unique properties of Fresh Mineral Water and SmartChlor technology that maintain crystal clear water by killing bacteria 2 ways — automatically!

## FOR HOT TUBS UP TO 600 GALLONS

Up to **75% less chlorine\*** 

with no frustrating "yo-yo" chlorine levels.

**Shock only** once a month.

**Self-regulates**for continuous crystal
clear water.

Easy on hot tub surfaces with less odors.

Single color match for **easy reading** — exclusively with FROG @ease Test Strips.

No mixing chemicals.

Money-back guarantee.

Mineral Cartridge lasts 4 months

SmartChlor Cartridge lasts up to 4 weeks

# Serene

FROG Serene — set it and forget it.

A combination of bromine with our Fresh Mineral Water<sup>®</sup> to effectively kill bacteria 2 ways. The minerals reduce the amount of bromine you need by 50%\*. And the prefilled cartridges mean you don't have to touch or measure the bromine.

### FOR HOT TUBS UP TO 600 GALLONS

bromine use up to 50% with minerals.

Mineral Cartridge lasts 4 months Bromine Cartridge lasts 2-4 weeks

Unlike chlorine, bromine slowly **dissolves** in hot water so it's easier to regulate, with far **less odors**.

Bromine is less impacted by pH swings, ensuring sanitizing effectiveness.

**Soft feeling** water that's easier on your skin, swimsuits and spa surfaces.

Just set it and forget it for weeks at a time.

Money-back guarantee.

FROG FilterMate — prefilled stick for easy installation.

The only sanitizing stick that cleans and softens water using our Fresh Mineral Water<sup>®</sup>
Technology, FilterMate fits conveniently inside your hot tub's filter cartridge. It kills
bacteria with up to 50% less bromine or chlorine\* so swimsuits don't fade — and odors do.
FilterMate lasts up to 4 months. An easy reminder dial tells you when to replace it.

#### FOR HOT TUBS UP TO 600 GALLONS

or chlorine use
up to 50%
with minerals\*

**Soft feeling** water that's easier on your skin, swimsuits and spa surfaces.

Convenient reminder dial — **set it** and **forget it** for 4 months.