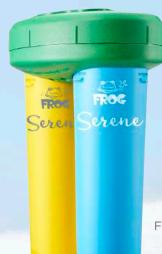

# Serene

FROG Serene — set it and forget it.

A combination of bromine with our Fresh Mineral Water<sup>®</sup> to effectively kill bacteria 2 ways. The minerals reduce the amount of bromine you need by 50%\*. And the prefilled cartridges mean you don't have to touch or measure the bromine.