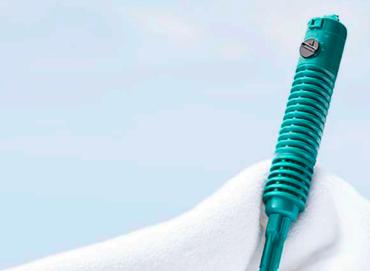

FROG FilterMate — prefilled stick for easy installation.

The only sanitizing stick that cleans and softens water using our Fresh Mineral Water<sup>®</sup>
Technology, FilterMate fits conveniently inside your hot tub's filter cartridge. It kills
bacteria with up to 50% less bromine or chlorine\* so swimsuits don't fade — and odors do.
FilterMate lasts up to 4 months. An easy reminder dial tells you when to replace it.

#### FOR HOT TUBS UP TO 600 GALLONS

or chlorine use
up to 50%
with minerals\*

**Soft feeling** water that's easier on your skin, swimsuits and spa surfaces.

Convenient reminder dial — **set it** and **forget it** for 4 months.

Easy installation into most filtersno assembly required.

INNOVATION IS OUR MIDDLE NAME. OUR PRODUCTS OFFER INNOVATIVE, YET SIMPLE, SOLUTIONS FOR POOL AND HOT TUB WATER MAINTENANCE. WE DEVELOP EASY-TO-USE PRODUCTS THAT ELIMINATE THE CONSTANT MONITORING AND TEDIOUS TASK OF ADDING THE RIGHT AMOUNT OF CHEMICALS, OUR GOAL IS TO PUT THE "RELAXATION" BACK IN YOUR HOT TUB BY DELIVERING CRYSTAL CLEAR WATER - CONTINUOUSLY.