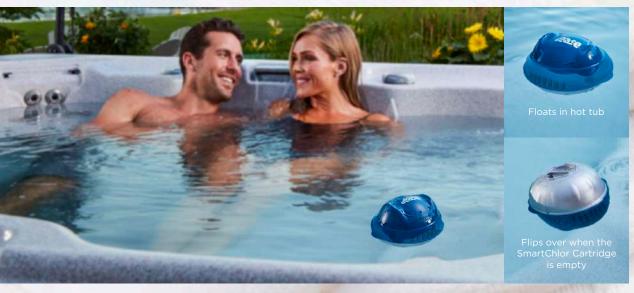

FROG @ease is the easiest hot tub water care system. It's so easy, you shock only once a month!

Your hot tub water will always be ready to use with the unique properties of Fresh Mineral Water and SmartChlor technology that maintain crystal clear water by killing bacteria 2 ways — automatically!

FLOATING SYSTEM