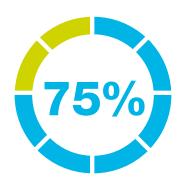

## FOR HOT TUBS UP TO 600 GALLONS

Up to **75% less chlorine\*** 

with no frustrating "yo-yo" chlorine levels.

**Shock only** once a month.

**Self-regulates**for continuous crystal
clear water.

Easy on hot tub surfaces with less odors.