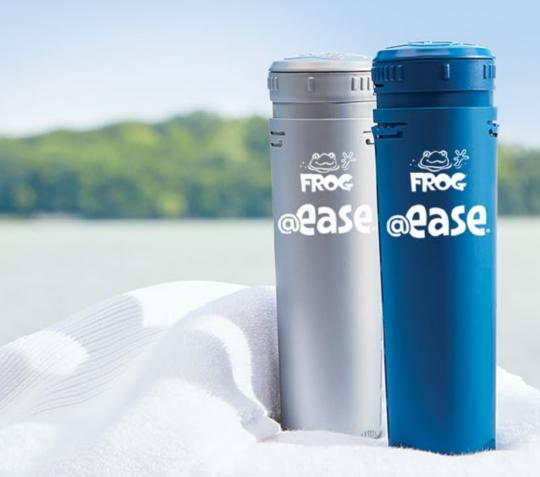

## IN-LINE KIT CONTAINS:

1 MINERAL CARTRIDGE that lasts 4 months & 1 SMARTCHLOR CARTRIDGE that lasts up to 3-4 weeks

PLUS 30 @ Test Strips

Easy one color match tells when the SmartChlor Cartridge is empty

SmartChlor Cartridge lasts up to 4 weeks

<sup>\*</sup>Compared to the minimum ANSI recommended chlorine level of 2.0 ppm for a hot tub.  $^\infty \text{For pools}$  and hot tubs.

Easy on hot tub surfaces with less odors.

Single color match for **easy reading** — exclusively with FROG® @ease® Test Strips.

No constant monitoring.

No mixing chemicals.

Money-back guarantee.

Mineral Cartridge lasts 4 months