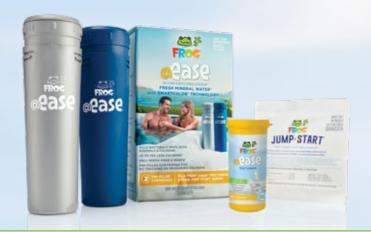

## IN-LINE KIT CONTAINS:

1 MINERAL CARTRIDGE that lasts 4 months & 1 SMARTCHLOR CARTRIDGE that lasts up to 3-4 weeks

PLUS 30 @ Test Strips

Easy one color match tells when the SmartChlor Cartridge is empty

Also tests for pH, Total Alkalinity and Total Hardness to help you maintain water balance

## 1 FROG JUMP START®

Start-up shock for a freshly filled hot tub and effervescent action helps the shock dissolve faster

INNOVATION IS OUR MIDDLE NAME.

OUR PRODUCTS OFFER INNOVATIVE,

YET SIMPLE SOLUTIONS FOR