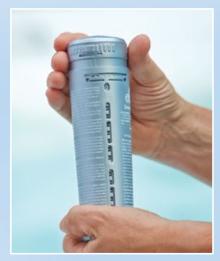

Built directly into not tub's plumbing for greater ease and

NO CONSTANT MONITORING • NO MIXING AND MEASURING CHEMICALS • OUT-OF-SIGHT

SET DIAL

SNAP CARTRIDGES INTO HOLDER

REPLACE WHEN EMPTY