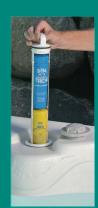

### Fresh Mineral Water™ for Every Spa

Floating Mineral System Floats in Any Spa up to 600 Gallons

In-Line Mineral System Built In by the Spa Manufacturer for New Spas up to 600 Gallons

FILTER FROG® for Spas up to 600 Gallons