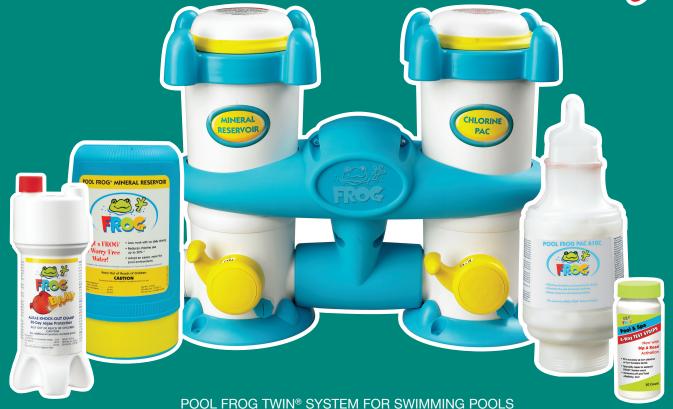

### **Fresh Mineral Water™ for Every Pool**

Mineral System up to 25,000 Gallons

Mineral System up to 40,000 Gallons

XL PRO® System with X-tended Pac Life up to 40,000 Gallons

POOL FROG Twin® Mineral System up to 25,000 Gallons

#### For POOL FROG Twin®:

- Simply dip and read the color in the ideal FROG® range
- Adjust your Cycler dial to maintain the low 0.5 to 1.0 ppm
- Your Bac Pacs will last longer as you maintain fresh mineral water!

# Fresh Stater Water

Set Mineral Cycler to ON

POOL FROG® CHLORINE PAC Provides a low-level chlorine support that lasts for weeks

Set Chlorine Cycler per pool size and use

FROG BAM®

Enhances mineral

water with a 90-day
algae protection