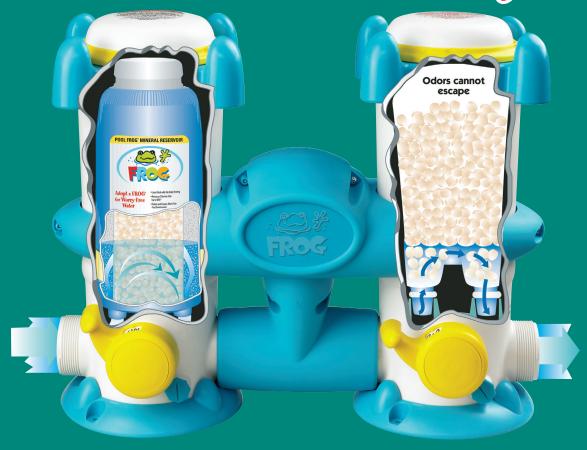

# Cleaner

The enemy is bacteria

FROG® destroys bacteria 2 ways with minerals and low levels of chlorine for an ultra clean pool or hot tub

# Softer

Minerals condition the water for softness so it's easier on you and on your pool and hot tub with no faded swimsuits or smelly odors

# Fresh Stater Water

Set Mineral Cycler to ON

POOL FROG® CHLORINE PAC Provides a low-level chlorine support that lasts for weeks

Set Chlorine Cycler per pool size and use

FROG BAM®

Enhances mineral

water with a 90-day
algae protection