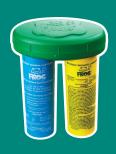

### **Fresh Mineral Water™ for Every Pool**

Mineral System up to 25,000 Gallons

Mineral System up to 40,000 Gallons

XL PRO® System with X-tended Pac Life up to 40,000 Gallons

POOL FROG Twin® Mineral System up to 25,000 Gallons

Flippin' FROG® ground pools 2,000 to 5,000 gallons

for Intex® style\* above Mineral Disinfectant for In Ground Skimmers up to 25,000 Gallons