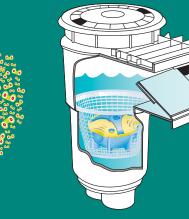

## Instant FROG®

for in ground pools up to 25,000 gallons

### It's Easier too!

- Conveniently sits in skimmer basket
- No installation
- Simply set the easy reminder dial
- Replace with a fresh one every six months