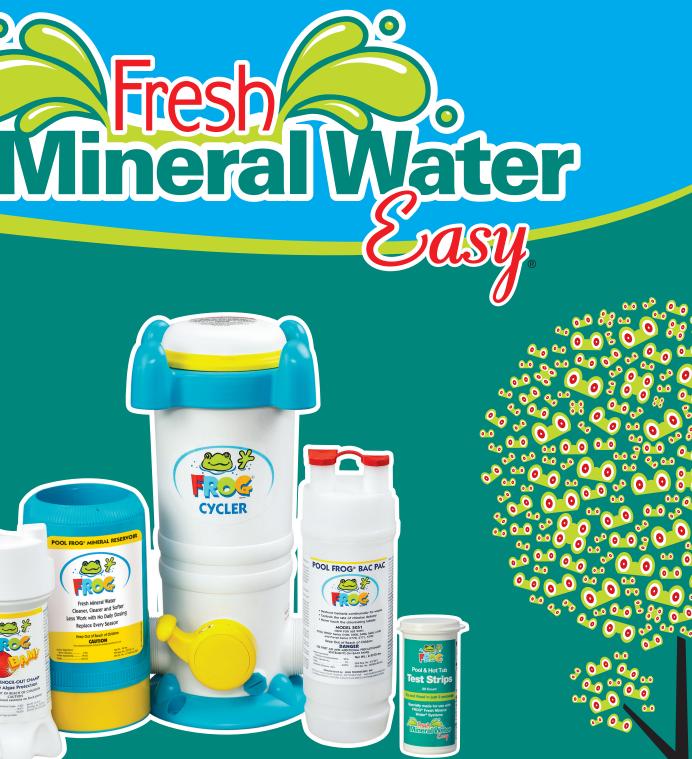

# POOL FROG<sup>®</sup> for pools up to 25,000 gallons

Fres

**CYCLER** 

 $\bigcirc$ 

**King Technology** 952-933-6118 • 800-222-0169 • frogproducts.com Patents: kingtechnology.com/IP EPA REG. NO. 53735-11 EPA EST. NO. 071209-AZ-001 20-48-0545 553031843R6N

#### **POOL FROG®** For Pools up to 25,000 Gallons

#### POOL FROG® CYCLER Nos • Easily installs and controls the water flow • For use up to 25,000 gallons POOL FROG<sup>®</sup> MINERAL RESERVOIR Maintain clearer, cleaner and softer water with much less chlorine Lasts 6 months POOL FROG<sup>®</sup> BAC PAC COL IROG' BAC PR Provides a long lasting low-dose of chlorine prefilled for no mess FROG BAM Enhances mineral water with a 90-day algae protection quarantee