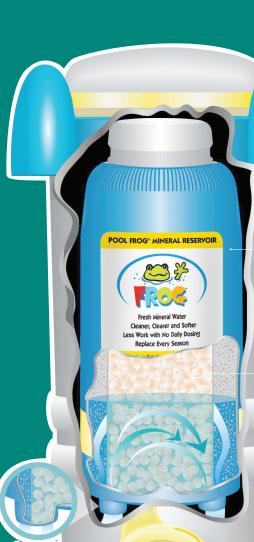

#### POOL FROG® CYCLER Nos • Easily installs and controls the water flow • For use up to 25,000 gallons POOL FROG<sup>®</sup> MINERAL RESERVOIR Maintain clearer, cleaner and softer water with much less chlorine Lasts 6 months POOL FROG<sup>®</sup> BAC PAC COL IROG' BAC PR Provides a long lasting low-dose of chlorine prefilled for no mess FROG BAM Enhances mineral water with a 90-day algae protection quarantee